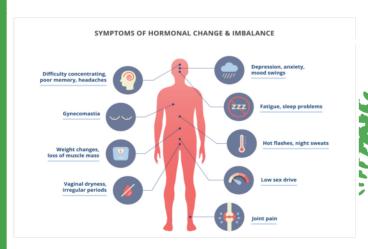

## Age Affects Hormones

Hormones dance together. When one or more are imbalanced, so is the harmony among all of them.

Let us help you get to optimal wellbeing.

Provider requests bloodwork

Process It's easy!